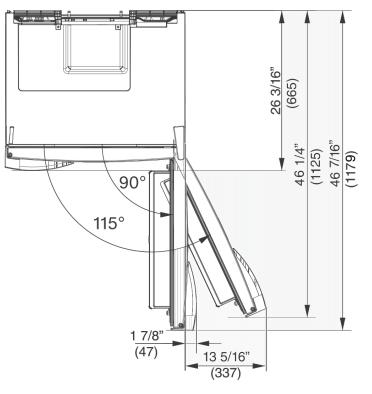

|
| 20/20 Link                | ö2020technologies.com                                                                                                                                                                                                                                                                                                          |



KFN 13923 DE - Right Hinged (In Field Convertible) Item 38139230USA



Freestanding 24" Bottom Mount



\* When the gap between the back of the appliance and the wall is less than 2 " (51 mm), the energy consumption will increase. Please note that a spacer will be required if anti-tip devices are installed.

Top View (Door pinned at 90° and 115° opening)

Isometric View