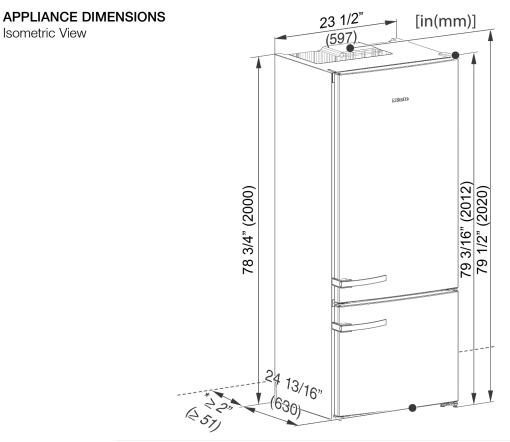

## Freestanding 24" Bottom Mount

| SPECIFICATIONS            |                                                                                                                                                                                                                                                                                                                                |
|---------------------------|--------------------------------------------------------------------------------------------------------------------------------------------------------------------------------------------------------------------------------------------------------------------------------------------------------------------------------|
| Overall Unit Dimensions   | 231/2" (597 mm) W x 791/2" (2020 mm) H x 2413/16" (630 mm) D                                                                                                                                                                                                                                                                   |
| Door Clearance            | 21⁵/₃" (549 mm)                                                                                                                                                                                                                                                                                                                |
| Interior Volume           |                                                                                                                                                                                                                                                                                                                                |
| Fresh Food Volume         | 9.43 cu-ft (267 L)                                                                                                                                                                                                                                                                                                             |
| Freezer Volume            | 3.32 cu-ft (94 L)                                                                                                                                                                                                                                                                                                              |
| Plumbing                  |                                                                                                                                                                                                                                                                                                                                |
| Water Supply Requirements | Connect to a cold water supply only. Must be connected to a shut-off valve. The water shut-off valve must be accessible after installation. The water pressure must be between 22 psi (1.5 bar) and may not exceed 87 psi (6 bar). If the pressure is higher than 87 psi (6 bar), a pressure reducing valve must be installed. |
| Water Connection Line     | Unit comes with a male 3/4" BPT connection on back of unit. The connection parts included with the appliance permit the connection of various water lines (including 1/4" compression fitting). Water line is not included.                                                                                                    |
| Electrical                |                                                                                                                                                                                                                                                                                                                                |
| Electrical Requirements   | 110V / 120V, 60Hz, 15 Amps (single)                                                                                                                                                                                                                                                                                            |
| Power Cord                | NEMA 5-15 plug, 7' 10 <sup>1</sup> /2" (2.4m)                                                                                                                                                                                                                                                                                  |
| Shipping                  |                                                                                                                                                                                                                                                                                                                                |
| Shipping Weight           | 203 lbs (92 kg)                                                                                                                                                                                                                                                                                                                |
| Shipping Dimensions       | 24 <sup>9</sup> / <sub>16</sub> " W x 82 <sup>3</sup> / <sub>4</sub> " H x 27 <sup>7</sup> / <sub>8</sub> " D                                                                                                                                                                                                                  |
| Support                   |                                                                                                                                                                                                                                                                                                                                |
| Call Miele                | (800) 999-1360                                                                                                                                                                                                                                                                                                                 |
| Miele Website             | √ີtwww.mieleusa.com                                                                                                                                                                                                                                                                                                            |
| 20/20 Link                | ö2020technologies.com                                                                                                                                                                                                                                                                                                          |

KFN 13923 DE - Right Hinged (In Field Convertible) Item 38139230USA

Freestanding 24" Bottom Mount

\* When the gap between the back of the appliance and the wall is less than 2 " (51 mm), the energy consumption will increase. Please note that a spacer will be required if anti-tip devices are installed.