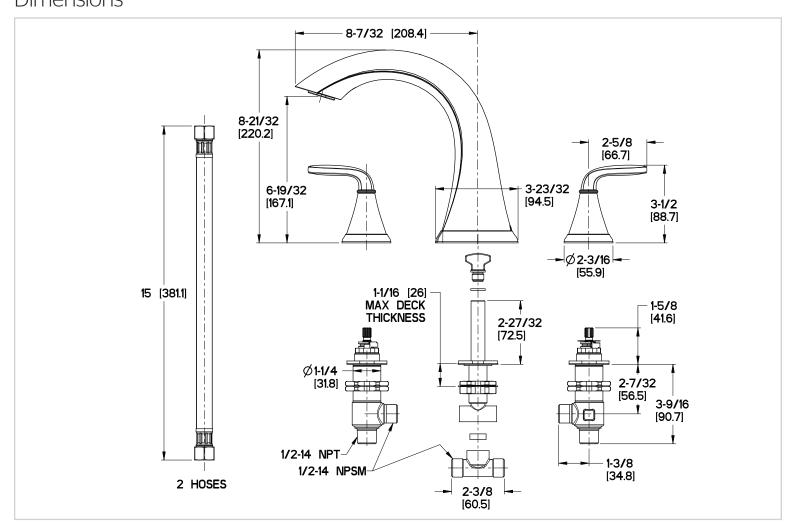

# Pfister

### Pasadena™

Roman Tub

806-PDCC Finish(CC)  $\square$  806-PDKK Finish(KK)  $\square$ 



- 3-Hole Installation
- All Metal Construction
- Pforever Seal

## Specifications

#### **Features**

- 15 GPM
- 3-Hole Installation
- All Metal Construction
- Adjustable Handles
- PVD Finish (KK Only)
- Pforever Seal Ceramic Disc Valve
- Includes Trim, Rough Valve, and Water-Supply Lines
- Pforever Warranty®

#### Code Compliance

Pfister products are designed and manufactured in compliance with the following standards and codes:



- CSA B125 Certified
- ASME A112.18.1
- ADA Compliant-ANSI A117.1 (Lever handles only)



## Dimensions