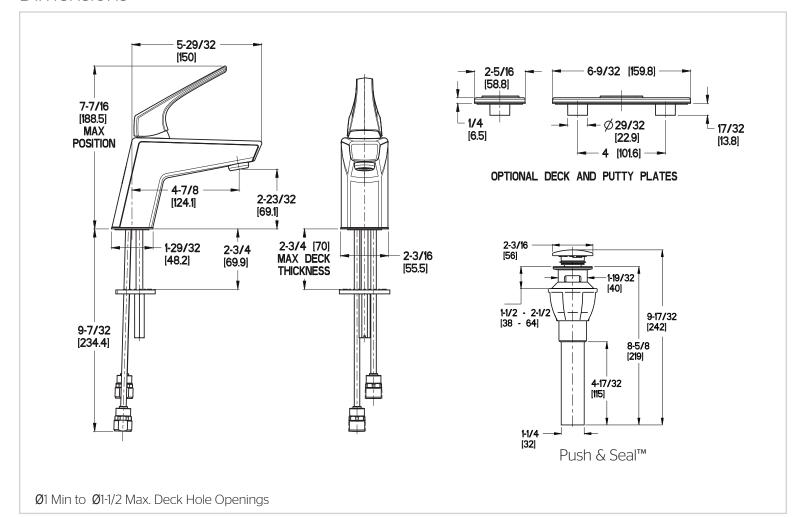

# Pfister

#### Arkitek™

# Single Control Lavatory Faucet

LG42-LPMC Finish(C) □ LG42-LPMK Finish(K)



## Specifications

#### **Features**

- 1.2 GPM Flow Rate
- 3 Hole Deckplate, Sold Seperately, Order 961-191\*
- Mounting Hardware Included
- Push and Seal<sup>™</sup> Pop-Up
- PVD Finish (K Finish Only)
- Temperature Limit Stop
- Pforever Seal Ceramic Disc Valve
- Pforever Warranty®

• Temperature Limit Stop

manufactured in compliance with the following standards and codes:



- CSA B125 Certified
- ASME A112.18.1
- NSF 61/9 Annex G (Low lead)
- Cal Green Compliant
- CEC Compliant
- EPA WaterSense Certification 1.2 gpm, 4.5 L/Min
- ADA Compliant-ANSI A117.1 (Lever handles only)

### **Code Compliance**

Pfister products are designed and











### **Dimensions**